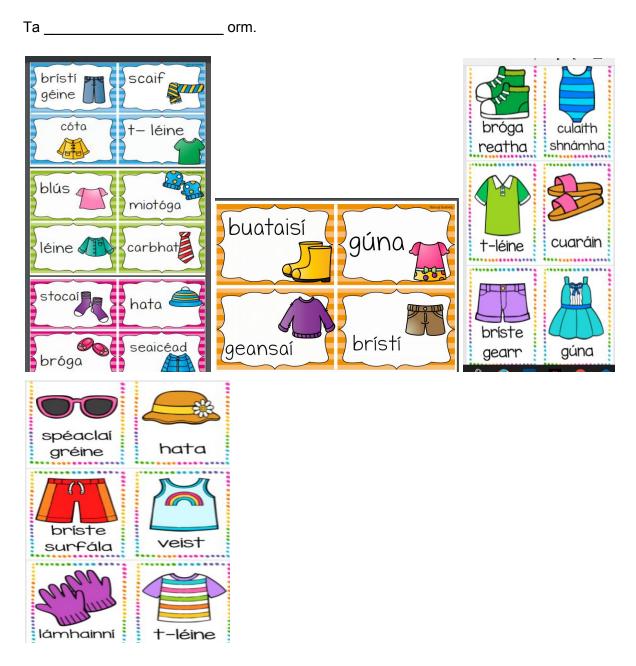

## Ceard atá tú ag caitheamh? (What are you wearing?)

Céard a chaitheann tú nuair a bhíonn an aimsir té? (What do you wear when the weather is warm?)

Caithim (I wear)\_\_\_\_\_.

Céard a chaitheann tú nuair a bhíonn an aimsir fuar? What do you wear when the weather is cold? )

Caithim (I wear)\_\_\_\_\_.