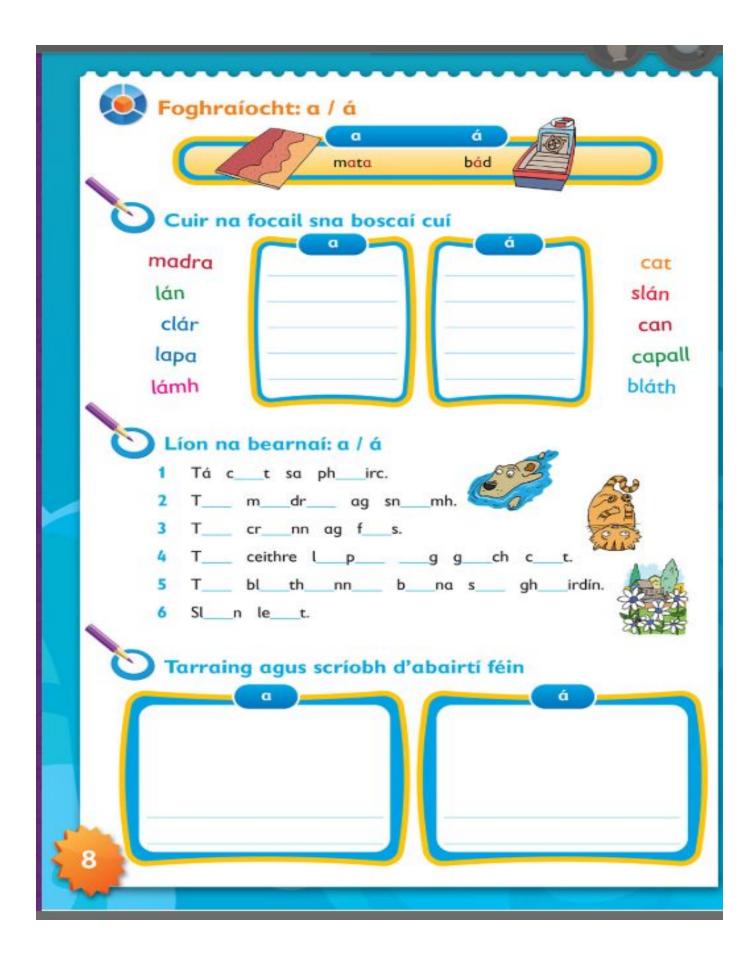

| Gaeilge | Léigh sa  | Léigh sa                      | Léigh sa                | Léigh sa      | Graiméar le          |
|---------|-----------|-------------------------------|-------------------------|---------------|----------------------|
| Cucinge | Bhaile    | Bhaile                        | Bhaile                  | Bhaile        | Chéile Rang          |
|         | Leabhar B | Leabhar B p.5                 | Leabhar B               | Leabhar B p.6 |                      |
|         |           |                               | p.6                     |               | https://www.e        |
|         |           | https://my.cjfa               |                         |               | dcolearning.i        |
|         |           | llon.ie/preview               | https://my.cjf          |               | <u>e/Book/Page</u>   |
|         | Graiméar  | <u>/index/11139/1</u>         | <u>allon.ie/previ</u>   | Write Que and | <u>?bookId=boo</u>   |
|         | le Chéile | <u>5</u>                      | <u>ew/index/111</u>     | Ans in copy.  | k334&chapte          |
|         | Rang      |                               | <u>39/16</u>            |               | rld=chapter3         |
|         |           | Record yourself               |                         |               | &pageId=pag          |
|         |           | reading p.3 out loud and      | Record                  |               | <u>e7</u>            |
|         |           | upload to your                | yourself<br>reading p.4 |               |                      |
|         |           | SeeSaw                        | out loud and            |               | pg. <b>8</b>         |
|         |           | account.                      | upload to your          |               | Looking at           |
|         |           |                               | SeeSaw                  |               | the sound /a/        |
|         |           | Write Que and                 | account.                |               | and /á/              |
|         |           | Ans in copy or                |                         |               |                      |
|         |           | as a note on                  |                         |               | -Put the             |
|         |           | seesaw.                       |                         |               | words that           |
|         |           | Oral Language                 |                         |               | have / <b>a</b> /    |
|         |           |                               |                         |               | inone list and       |
|         |           | Practice Irish                |                         |               | words that           |
|         |           | questions at                  |                         |               | have / <b>á/</b> in  |
|         |           | the bottom of                 |                         |               | another list.        |
|         |           | the page.                     |                         |               | lé la que da         |
|         |           |                               |                         |               | /á/ sounds           |
|         |           | You don't need                |                         |               | like 'aw'            |
|         |           | to write them                 |                         |               | Fill in the          |
|         |           | out, but you                  |                         |               | blanks e.g <i>Tá</i> |
|         |           | can upload to                 |                         |               | cat sa pháirc.       |
|         |           | Seesaw if you                 |                         |               |                      |
|         |           | wish, or record               |                         |               | Write your           |
|         |           | yourself asking the questions |                         |               | own                  |
|         |           | and try                       |                         |               | sentence             |
|         |           | answering                     |                         |               | with a word          |
|         |           | them without                  |                         |               | that has /a/         |
|         |           | checking the                  |                         |               | and another          |
|         |           | page!                         |                         |               | sentence             |
|         |           | F9                            |                         |               | with a word          |
|         |           |                               |                         |               | that has /á/.        |
|         |           |                               |                         |               |                      |